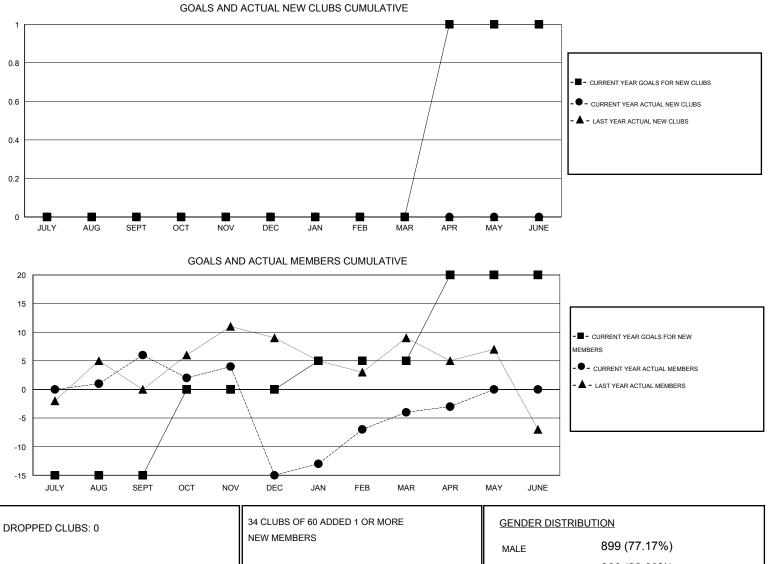

## LOCATION ENGLAND

| -                     |                  | Clubs               |                            |                             |                       |                    | Members                          |                              |                             |
|-----------------------|------------------|---------------------|----------------------------|-----------------------------|-----------------------|--------------------|----------------------------------|------------------------------|-----------------------------|
| RESULTS FOR 2013-2014 |                  |                     |                            |                             | RESULTS FOR 2013-2014 |                    |                                  |                              |                             |
| QUARTER               | NEW CLUB<br>GOAL | ACTUAL NEW<br>CLUBS | ACTUAL<br>DROPPED<br>CLUBS | ACTUAL NET<br>GAIN/<br>LOSS | QUARTER               | NEW MEMBER<br>GOAL | ACTUAL TOTAL<br>MEMBERS<br>ADDED | ACTUAL<br>DROPPED<br>MEMBERS | ACTUAL NET<br>GAIN/<br>LOSS |
| JULY/AUG/SEPT         | 0                | 0                   | 0                          | 0                           | JULY/AUG/SEPT         | -15                | 21                               | 15                           | 6                           |
| OCT/NOV/DEC           | 0                | 0                   | 0                          | 0                           | OCT/NOV/DEC           | 15                 | 11                               | 32                           | -21                         |
| JAN/FEB/MAR           | 0                | 0                   | 0                          | 0                           | JAN/FEB/MAR           | 5                  | 24                               | 13                           | 11                          |
| APR/MAY/JUNE          | 1                | 0                   | 0                          | 0                           | APR/MAY/JUNE          | 15                 | 9                                | 8                            | 1                           |